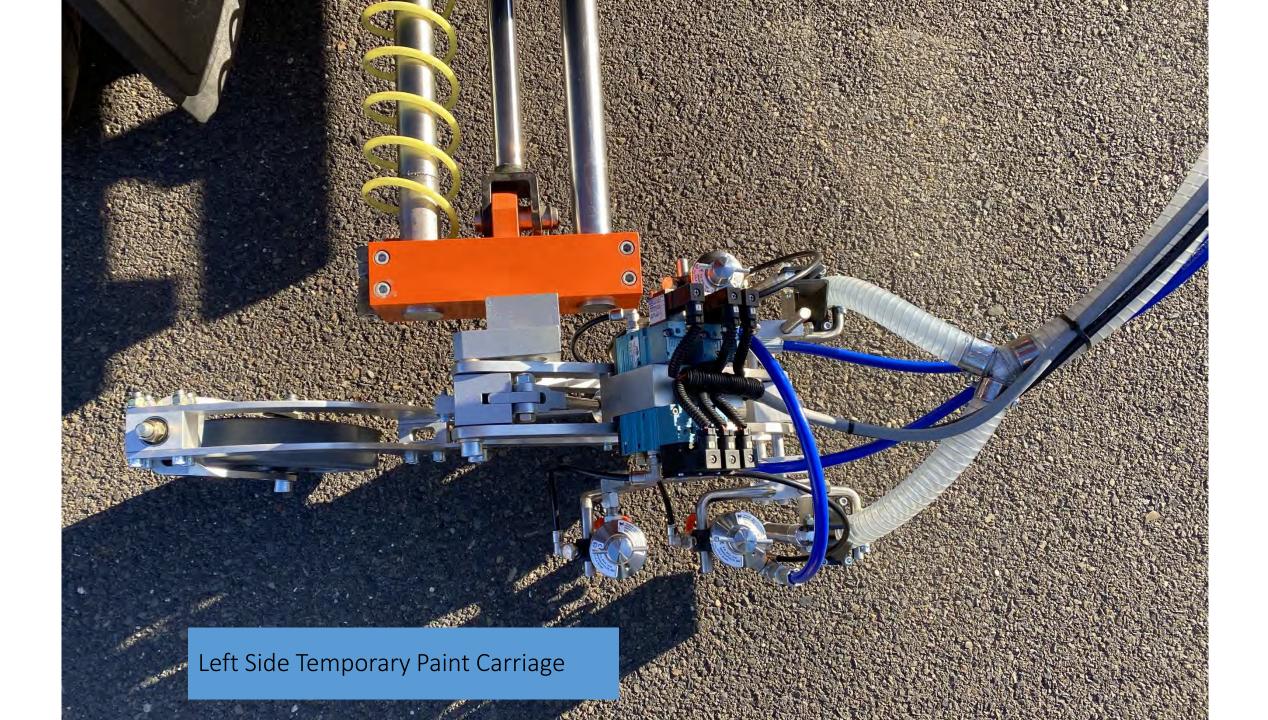

## Product Includes:

- The LifeMark-75 Automated Layout System includes:
  - Record via operator guided pointer system using GSP RTK INS location system at traffic speeds
  - Store recordings via cloud based Web Administration page
  - Automatically control carriage hydraulically via smart valves and Cylinders
  - System to layout recorded markings at normal striping speeds using Graco paint or Rattle Cans
- The Temporary Paint Option adds:
  - Two 30 gallon paint tanks
  - Additional Graco paint pump
  - Two Bead Bins
  - Paint and Bead guns to allow painting of markings in manual mode