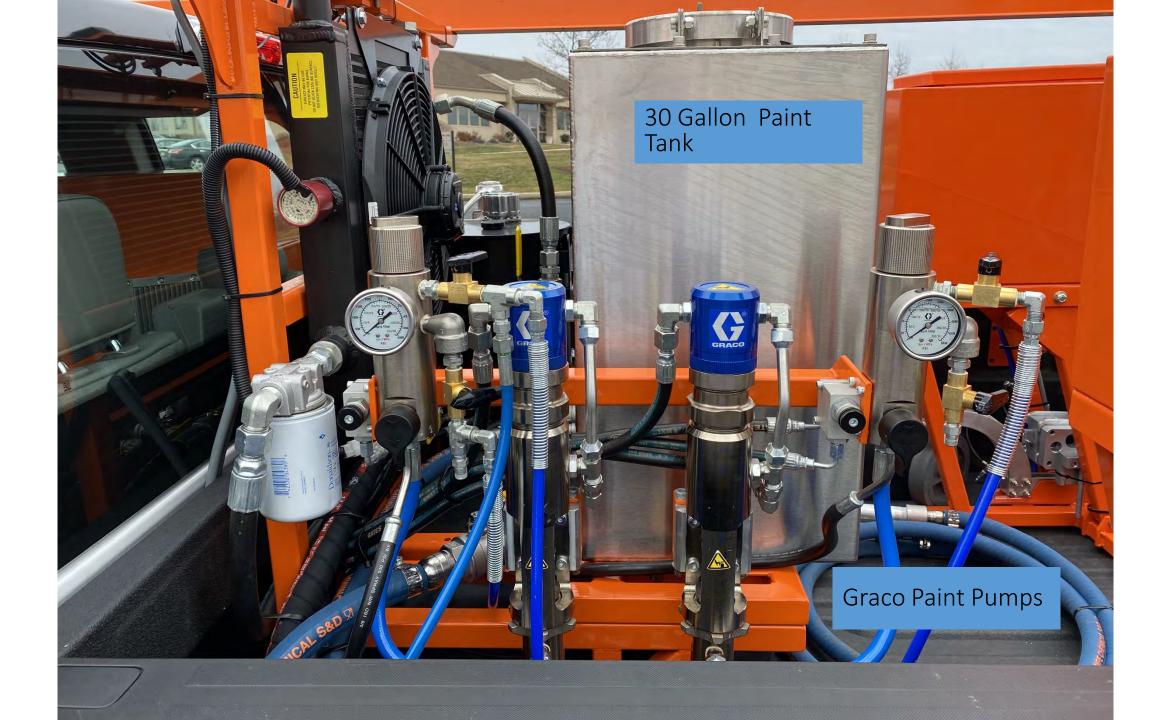

## Product Includes:

- The LifeMark-75 Automated Layout System includes:
  - Record via operator guided pointer system using GSP RTK INS location system at traffic speeds
  - Store recordings via cloud based Web Administration page
  - Automatically control carriage hydraulically via smart valves and Cylinders
  - System to layout recorded markings at normal striping speeds using Graco paint or Rattle Cans
- The Temporary Paint Option adds:
  - Two 30 gallon paint tanks
  - Additional Graco paint pump
  - Two Bead Bins
  - Paint and Bead guns to allow painting of markings in manual mode