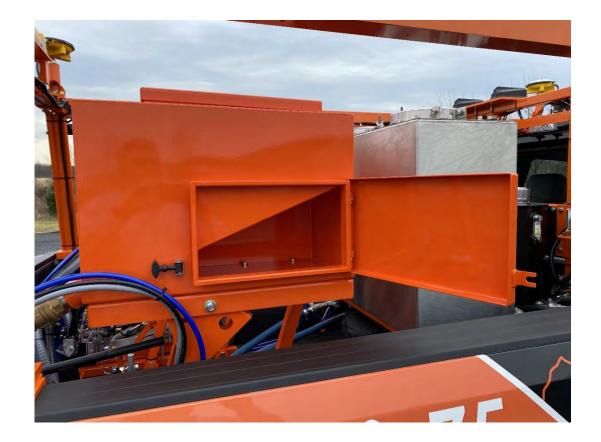

- The LifeMark-75 Automated Layout System includes:
  - Record via operator guided pointer system using GSP RTK INS location system at traffic speeds
  - Store recordings via cloud based Web Administration page
  - Automatically control carriage hydraulically via smart valves and Cylinders
  - System to layout recorded markings at normal striping speeds using Graco paint or Rattle Cans
- The Temporary Paint Option adds:
  - Two 30 gallon paint tanks
  - Additional Graco paint pump
  - Two Bead Bins
  - Paint and Bead guns to allow painting of markings in manual mode











Left Side Paint Carriage in Storage Position

NI SKALL

Paint Tank Loading Hoses

(240 pai) UHMWPE CHEMICAL S&D SI

Right Side Paint Carriage in Storage Position

0

100

## Glass Bead bins include tool storage