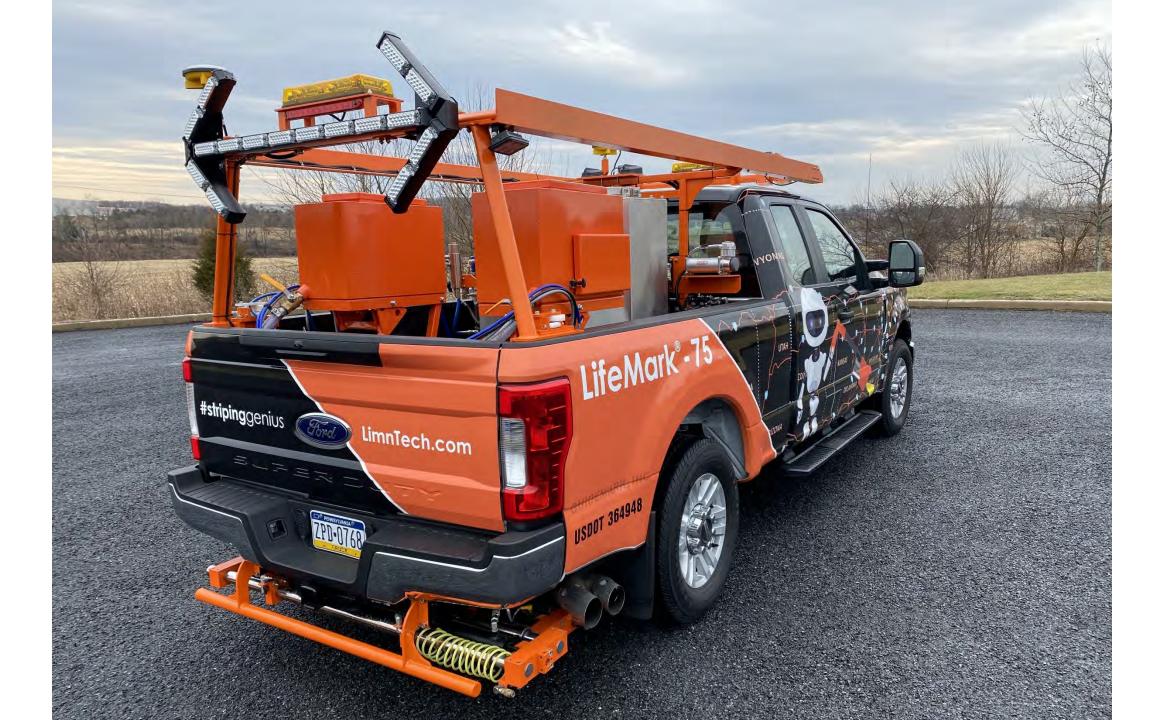

## LifeMark<sup>®</sup>-75 Automated Layout System with Temporary Paint Option

Two colors, Dual carriage

Chris Davies 215-240-2223 chrisdavies@limntech.com

515 Hagey Rd. Souderton, PA 18964 215-703-5510 office 215-703-5511 fax www.limntech.com

## Product Includes:

- The LifeMark-75 Automated Layout System includes:
  - Record via operator guided pointer system using GSP RTK INS location system at traffic speeds
  - Store recordings via cloud based Web Administration page
  - Automatically control carriage hydraulically via smart valves and Cylinders
  - System to layout recorded markings at normal striping speeds using Graco paint or Rattle Cans
- The Temporary Paint Option adds:
  - Two 30 gallon paint tanks
  - Additional Graco paint pump
  - Two Bead Bins
  - Paint and Bead guns to allow painting of markings in manual mode