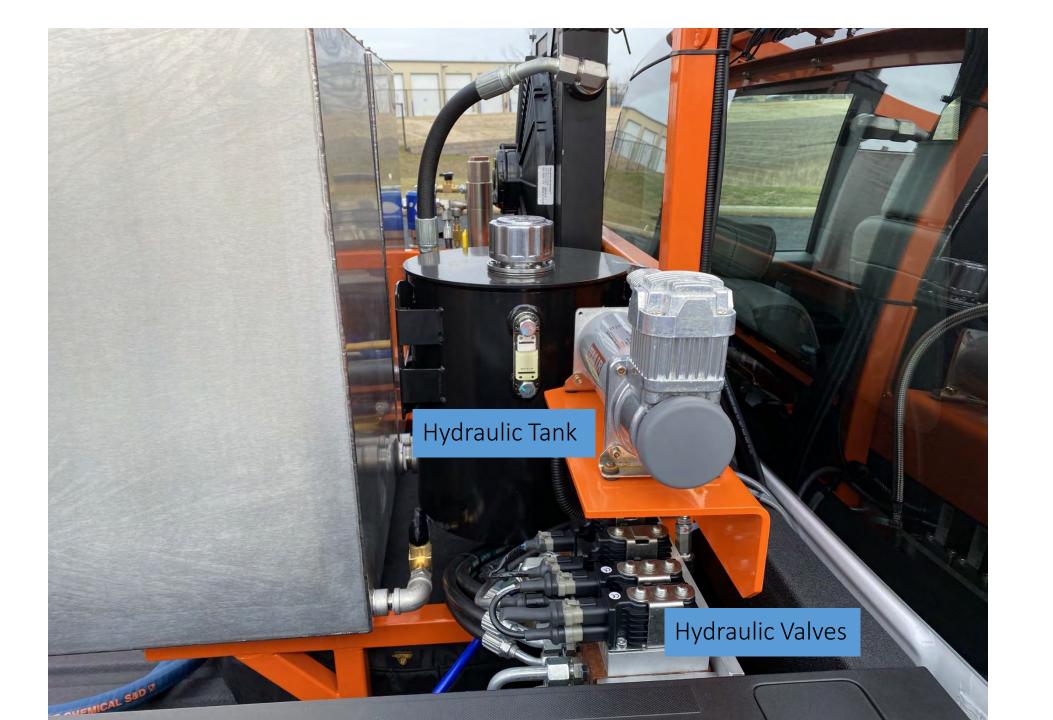

## Product Includes:

- The LifeMark-75 Automated Layout System includes:
  - Record via operator guided pointer system using GSP RTK INS location system at traffic speeds
  - Store recordings via cloud based Web Administration page
  - Automatically control carriage hydraulically via smart valves and Cylinders
  - System to layout recorded markings at normal striping speeds using Graco paint or Rattle Cans
- The Temporary Paint Option adds:
  - Two 30 gallon paint tanks
  - Additional Graco paint pump
  - Two Bead Bins
  - Paint and Bead guns to allow painting of markings in manual mode