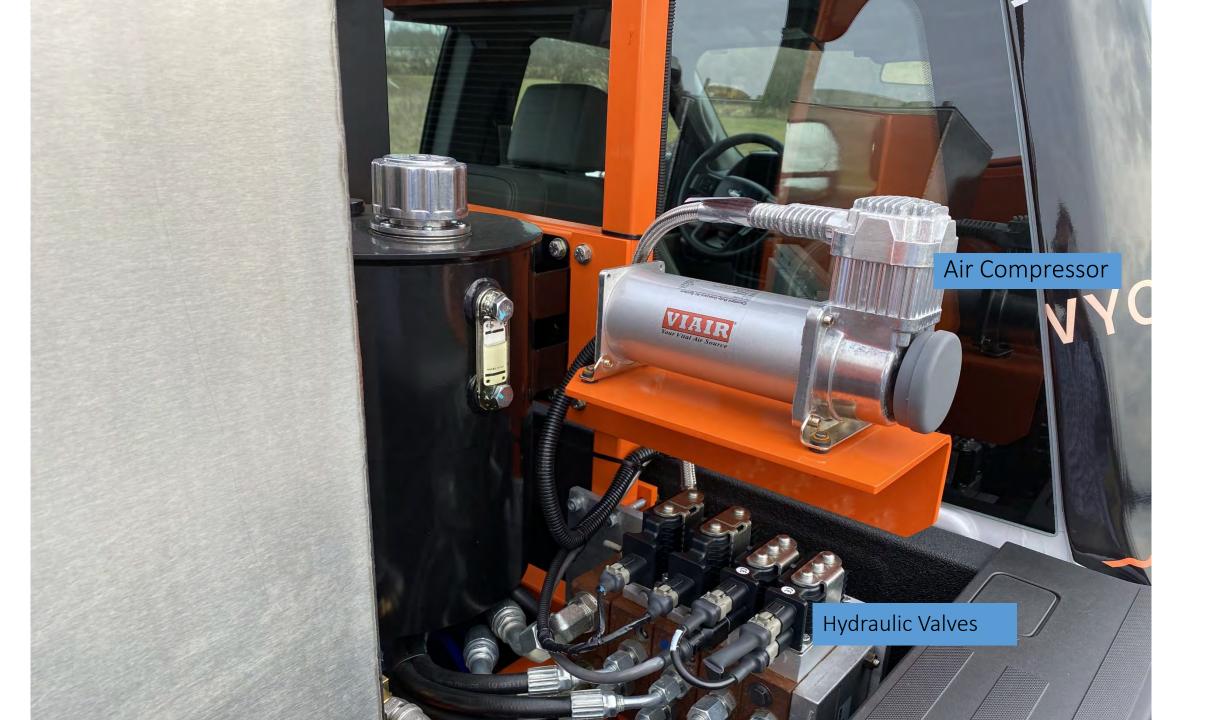

## Product Includes:

- The LifeMark-75 Automated Layout System includes:
  - Record via operator guided pointer system using GSP RTK INS location system at traffic speeds
  - Store recordings via cloud based Web Administration page
  - Automatically control carriage hydraulically via smart valves and Cylinders
  - System to layout recorded markings at normal striping speeds using Graco paint or Rattle Cans
- The Temporary Paint Option adds:
  - Two 30 gallon paint tanks
  - Additional Graco paint pump
  - Two Bead Bins
  - Paint and Bead guns to allow painting of markings in manual mode