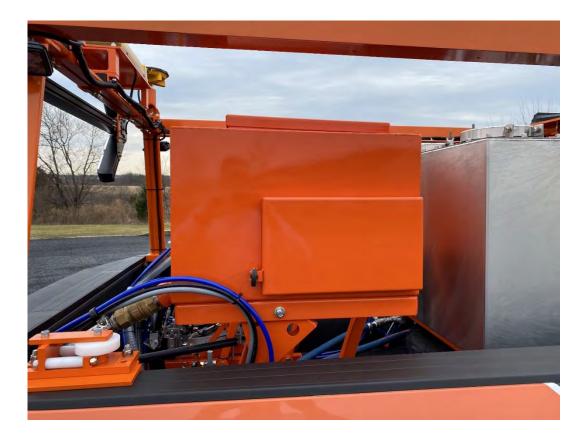

- The LifeMark-75 Automated Layout System includes:
  - Record via operator guided pointer system using GSP RTK INS location system at traffic speeds
  - Store recordings via cloud based Web Administration page
  - Automatically control carriage hydraulically via smart valves and Cylinders
  - System to layout recorded markings at normal striping speeds using Graco paint or Rattle Cans
- The Temporary Paint Option adds:
  - Two 30 gallon paint tanks
  - Additional Graco paint pump
  - Two Bead Bins
  - Paint and Bead guns to allow painting of markings in manual mode











Left Side Paint Carriage in Storage Position

NI SKALL

Paint Tank Loading Hoses

(240 pai) UHMWPE CHEMICAL S&D SI

Right Side Paint Carriage in Storage Position

0

100

## Glass Bead bins include tool storage