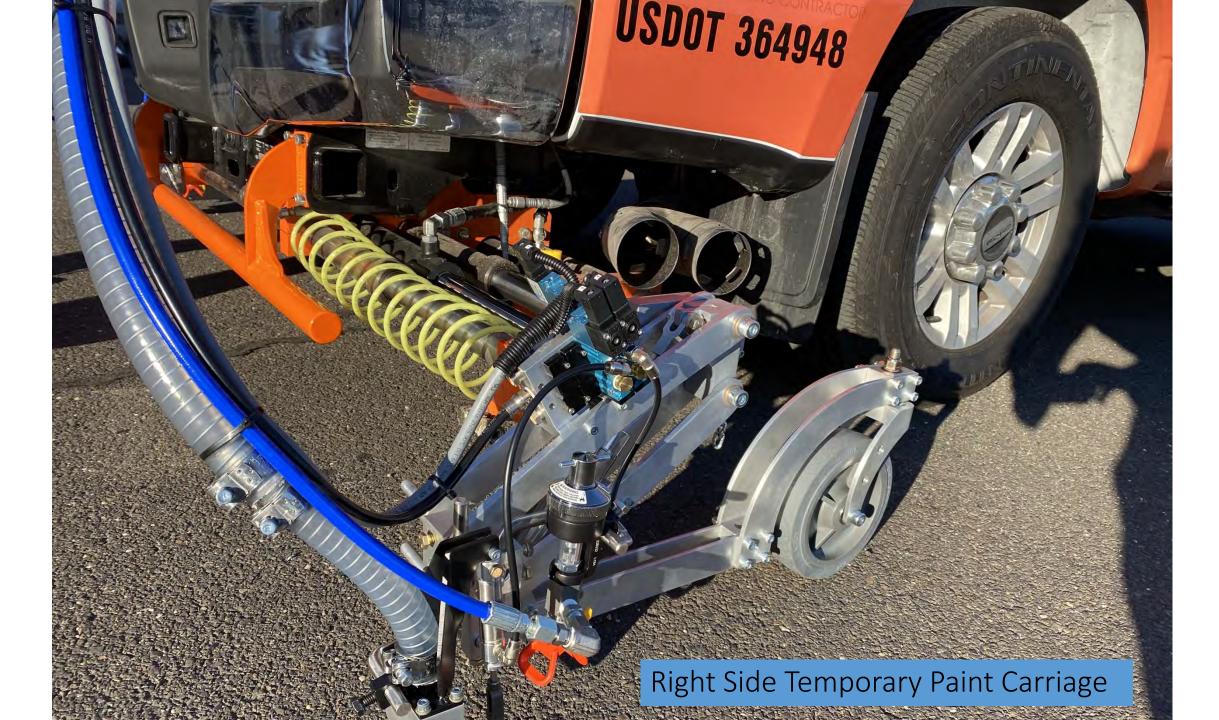

## Product Includes:

- The LifeMark-75 Automated Layout System includes:
  - Record via operator guided pointer system using GSP RTK INS location system at traffic speeds
  - Store recordings via cloud based Web Administration page
  - Automatically control carriage hydraulically via smart valves and Cylinders
  - System to layout recorded markings at normal striping speeds using Graco paint or Rattle Cans
- The Temporary Paint Option adds:
  - Two 30 gallon paint tanks
  - Additional Graco paint pump
  - Two Bead Bins
  - Paint and Bead guns to allow painting of markings in manual mode