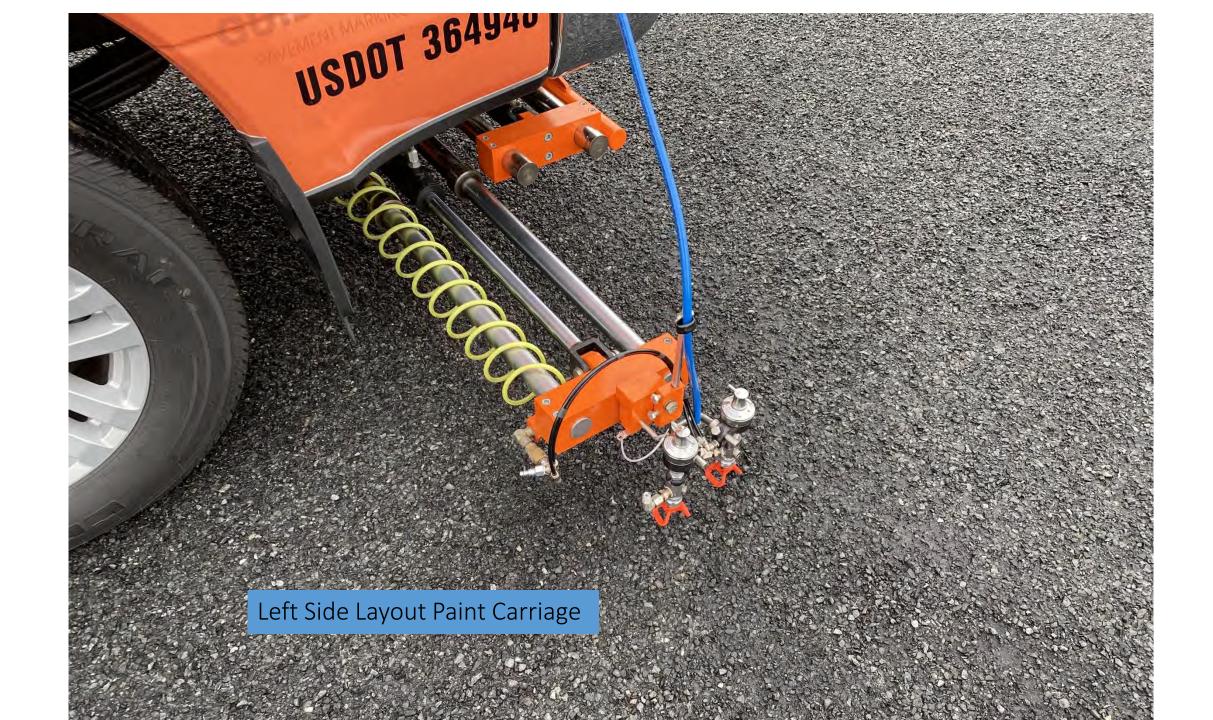

Left Side Paint Carriage in Storage Position

NI SKALL

Paint Tank Loading Hoses

(240 pai) UHMWPE CHEMICAL S&D SI

Right Side Paint Carriage in Storage Position

0

100