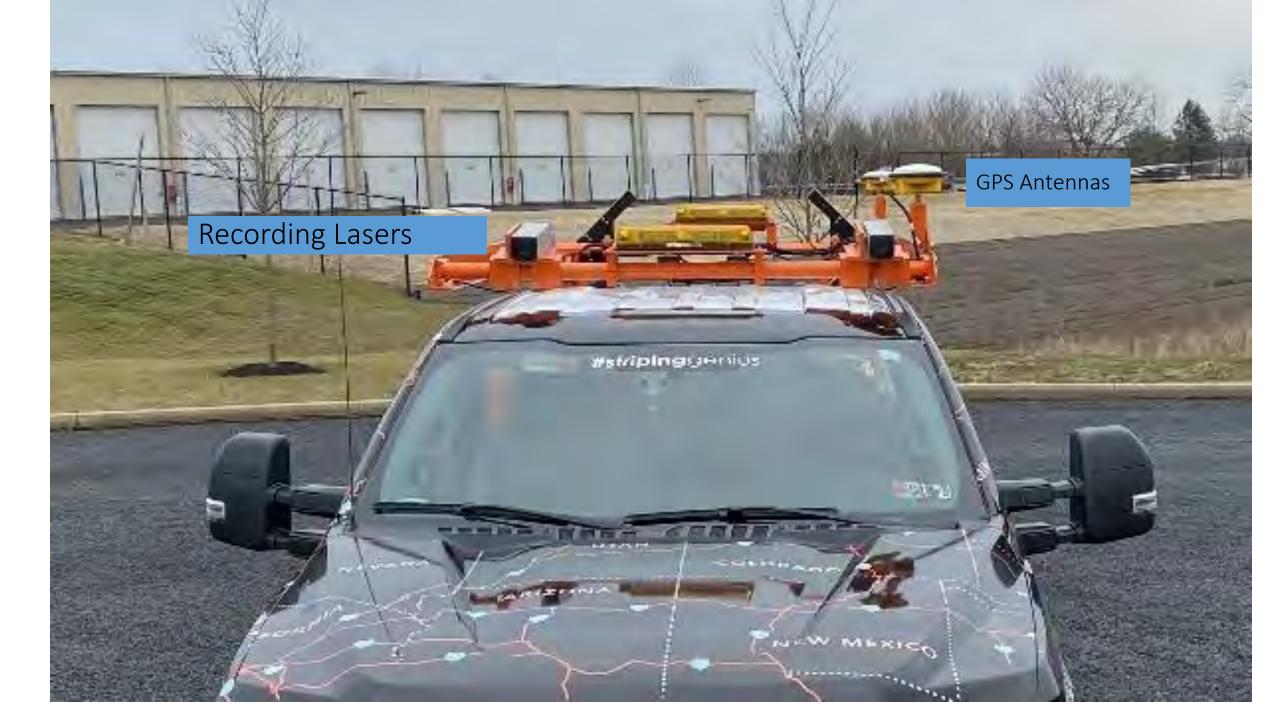

## Product Includes:

- The LifeMark-75 Automated Layout System includes:
  - Record via operator guided pointer system using GSP RTK INS location system at traffic speeds
  - Store recordings via cloud based Web Administration page
  - Automatically control carriage hydraulically via smart valves and Cylinders
  - System to layout recorded markings at normal striping speeds using Graco paint or Rattle Cans
- The Temporary Paint Option adds:
  - Two 30 gallon paint tanks
  - Additional Graco paint pump
  - Two Bead Bins
  - Paint and Bead guns to allow painting of markings in manual mode