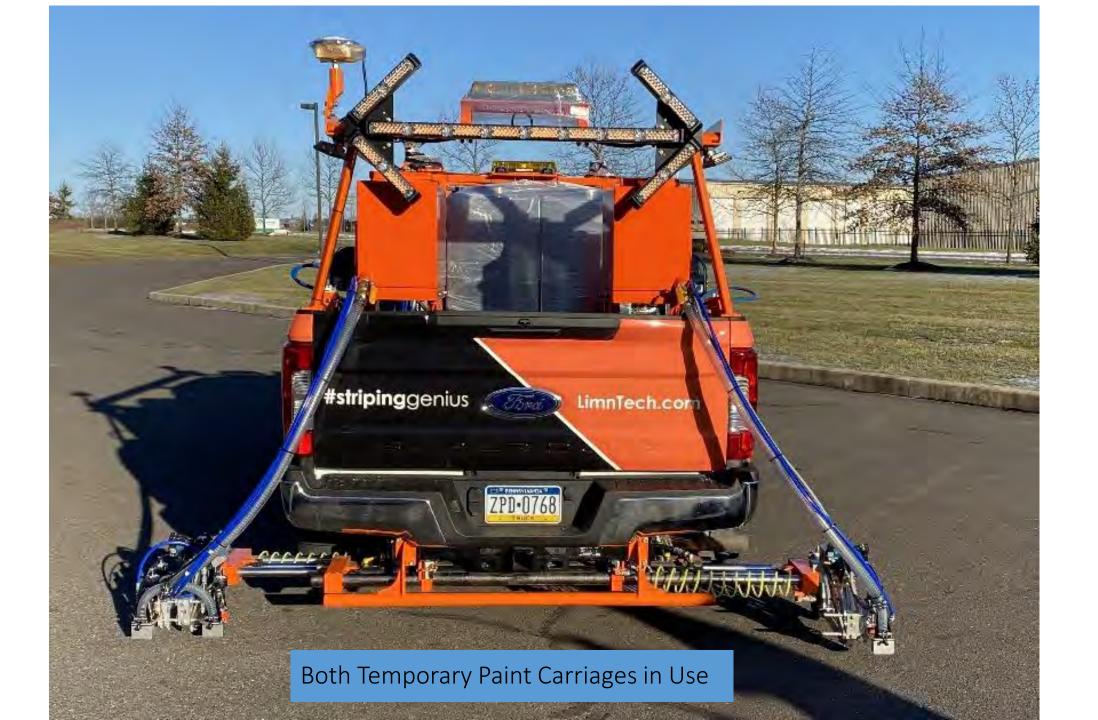

## Product Includes:

- The LifeMark-75 Automated Layout System includes:
  - Record via operator guided pointer system using GSP RTK INS location system at traffic speeds
  - Store recordings via cloud based Web Administration page
  - Automatically control carriage hydraulically via smart valves and Cylinders
  - System to layout recorded markings at normal striping speeds using Graco paint or Rattle Cans
- The Temporary Paint Option adds:
  - Two 30 gallon paint tanks
  - Additional Graco paint pump
  - Two Bead Bins
  - Paint and Bead guns to allow painting of markings in manual mode