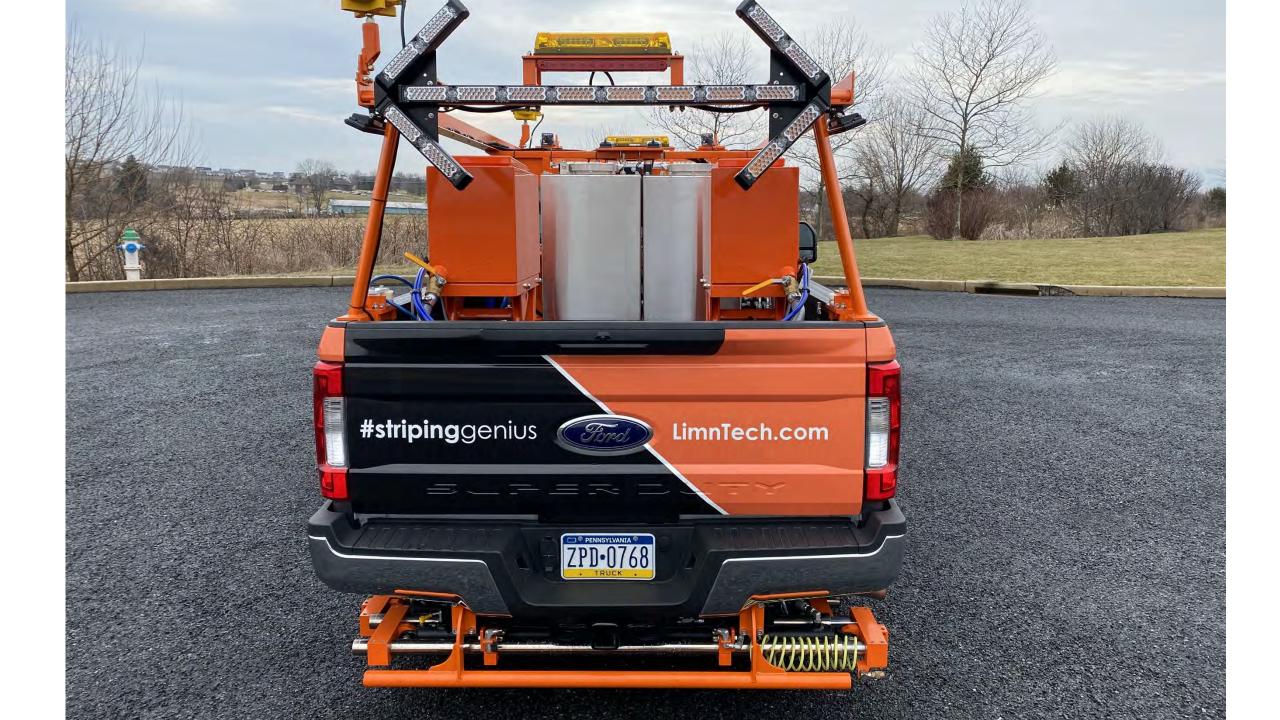

## LifeMark<sup>®</sup>-75 Automated Layout System with Temporary Paint Option

Two colors, Dual carriage

Chris Davies 215-240-2223 chrisdavies@limntech.com

515 Hagey Rd. Souderton, PA 18964 215-703-5510 office 215-703-5511 fax www.limntech.com

## Product Includes:

- The LifeMark-75 Automated Layout System includes:
  - Record via operator guided pointer system using GSP RTK INS location system at traffic speeds
  - Store recordings via cloud based Web Administration page
  - Automatically control carriage hydraulically via smart valves and Cylinders
  - System to layout recorded markings at normal striping speeds using Graco paint or Rattle Cans
- The Temporary Paint Option adds:
  - Two 30 gallon paint tanks
  - Additional Graco paint pump
  - Two Bead Bins
  - Paint and Bead guns to allow painting of markings in manual mode