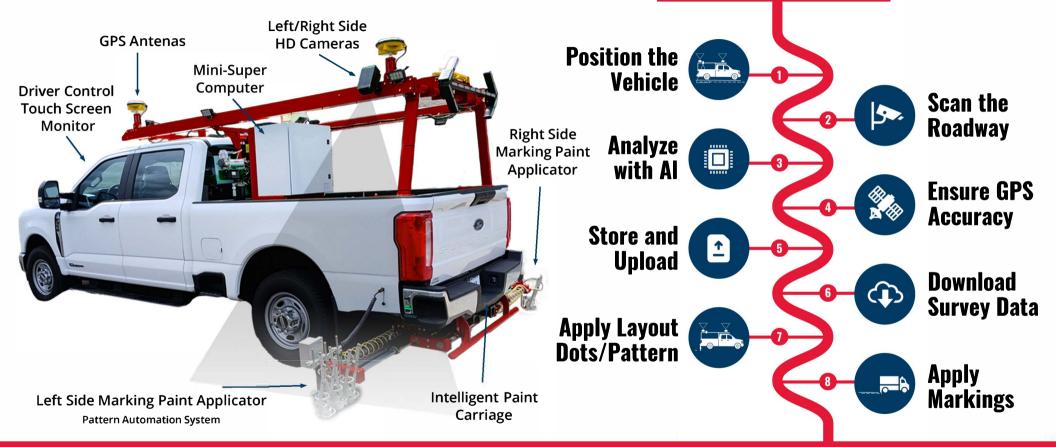

## LifeMark-100 Auto Layout System How It Works

FROM SURVEY TO FINAL MARKING – A SMARTER, SAFER WAY TO LAY IT OUT